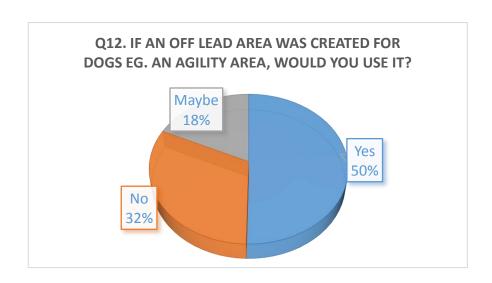

#### Sideley Recreation Ground Survey Results (based on 139 responses)



Q2. WHAT WOULD ATTRACT YOU AND YOUR FAMILY TO VISIT AND USE SIDELEY REC MORE? WE RECEIVED A LARGE NUMBER OF RESPONSES TO THIS QUESTION SUCH AS MORE SEATING, DOG AREAS, MORE FACILITIES FOR OLDER CHILDREN. WE ARE LOOKING AT THESE COMMENTS AND ALL OF THEM WILL BE TAKEN INTO CONSIDERATION. THANK YOU.









# Sideley Recreation Ground Survey Results (based on139 responses)









# Sideley Recreation Ground Survey Results (based on139 responses)









# Sideley Recreation Ground Survey Results (based on139 responses)







Q18. IF PEOPLE ANSWERED 'YES' TO THE QUESTION ABOUT SKILLS.

WE ASKED THEM TO PROVIDE DETAILS OF THOSE SKILLS. THE

WORKING PARTY ARE EXTREMELY GRATEFUL TO EVERYONE WHO

COMPLETED THIS SECTION.

WE WILL BE IN TOUCH WITH YOU!

### Sideley Recreation Ground Survey Results (based on 139 responses)



Q20. WE ASKED IF YOU HAD ANY OTHER SUGGESTION FOR IMPROVEMENTS THAT YOU WOULD LIKE TO SEE AT SIDELEY REC. THESE RESPONSES ARE NUMEROUS AND ARE BEING CAREFULLY CONSIDERED BY THE WORKING PARTY. THANK YOU.