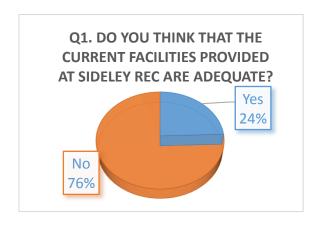

#### Sideley Recreation Ground Survey Results (based on 139 responses)



Q2. WHAT WOULD ATTRACT YOU AND YOUR FAMILY TO VISIT AND USE SIDELEY REC MORE? WE RECEIVED A LARGE NUMBER OF RESPONSES TO THIS QUESTION SUCH AS MORE SEATING, DOG AREAS, MORE FACILITIES FOR OLDER CHILDREN. WE ARE LOOKING AT THESE COMMENTS AND ALL OF THEM WILL BE TAKEN INTO CONSIDERATION. THANK YOU.









# Sideley Recreation Ground Survey Results (based on139 responses)









# Sideley Recreation Ground Survey Results (based on139 responses)









# Sideley Recreation Ground Survey Results (based on139 responses)







Q18. IF PEOPLE ANSWERED 'YES' TO THE QUESTION ABOUT SKILLS.

WE ASKED THEM TO PROVIDE DETAILS OF THOSE SKILLS. THE

WORKING PARTY ARE EXTREMELY GRATEFUL TO EVERYONE WHO

COMPLETED THIS SECTION.

WE WILL BE IN TOUCH WITH YOU!

### Sideley Recreation Ground Survey Re