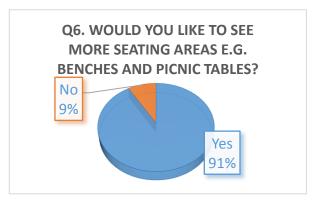

#### Sideley Recreation Ground Survey Results (based on 139 responses)



Q2. WHAT WOULD ATTRACT YOU AND YOUR FAMILY TO VISIT AND USE SIDELEY REC MORE? WE RECEIVED A LARGE NUMBER OF RESPONSES TO THIS QUESTION SUCH AS MORE SEATING, DOG AREAS, MORE FACILITIES FOR OLDER CHILDREN. WE ARE LOOKING AT THESE COMMENTS AND ALL OF THEM WILL BE TAKEN INTO CONSIDERATION. THANK YOU.









# Sideley Recreation Ground Survey Results (based on139 responses)









# Sideley Recreation Ground Survey Results (based on139 responses)









# Sideley Recreation Ground Survey Results (based on139 responses)







Q18. IF PEOPLE ANSWERED 'YES' TO THE QUESTION ABOUT SKILLS.

WE ASKED THEM TO PROVIDE DETAILS OF THOSE SKILLS. THE

WORKING PARTY ARE EXTREMELY GRATEFUL TO EVERYONE WHO

COMPLETED THIS SECTION.

WE WILL BE IN TOUCH WITH YOU!

### Sideley Recreation Ground Survey Results (based on 139 responses)



Q20. WE ASKED IF YOU HAD ANY OTHER SUGGESTION FOR IMPROVEMENTS THAT YOU WOULD LIKE TO SEE AT SIDELEY REC. THESE RESPONSES ARE NUMEROUS AND ARE BEING CAREFULLY CONSIDERED BY THE WORKING PARTY. THANK YOU.