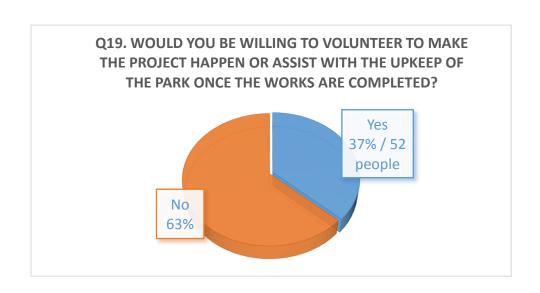

# Sideley Recreation Ground Survey Results (based on139 responses)

Q18. IF PEOPLE ANSWERED 'YES' TO THE QUESTION ABOUT SKILLS.

WE ASKED THEM TO PROVIDE DETAILS OF THOSE SKILLS. THE

WORKING PARTY ARE EXTREMELY GRATEFUL TO EVERYONE WHO

COMPLETED THIS SECTION.

WE WILL BE IN TOUCH WITH YOU!