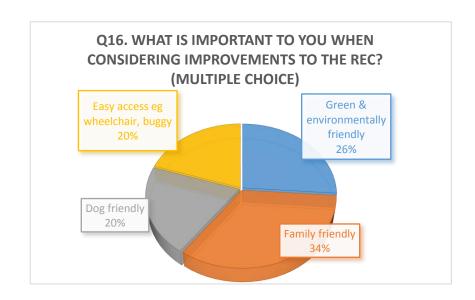

#### Sideley Recreation Ground Survey Results (based on 139 responses)



Q2. WHAT WOULD ATTRACT YOU AND YOUR FAMILY TO VISIT AND USE SIDELEY REC MORE? WE RECEIVED A LARGE NUMBER OF RESPONSES TO THIS QUESTION SUCH AS MORE SEATING, DOG AREAS, MORE FACILITIES FOR OLDER CHILDREN. WE ARE LOOKING AT THESE COMMENTS AND ALL OF THEM WILL BE TAKEN INTO CONSIDERATION. THANK YOU.









# Sideley Recreation Ground Survey Results (based on139 responses)









# Sideley Recreation Ground Survey Results (based on139 responses)









# Sideley Recreation Ground Survey Results (based on139 responses)







Q18. IF PEOPLE ANSWERED 'YES' TO THE QUESTION ABOUT SKILLS.

WE ASKED THEM TO PROVIDE DETAILS OF THOSE SKILLS. THE

WORKING PARTY ARE EXTREMELY GRATEFUL TO EVERYONE WHO

COMPLETED THIS SECTION.

WE WILL BE IN TOUCH WITH YOU!

### Sideley Recreation Ground Survey Results (based on 139 responses)



Q20. WE ASKED IF YOU HAD ANY OTHER SUGGESTION FOR IMPROVEMENTS THAT YOU WOULD LIKE TO SEE AT SIDELEY REC. THESE RESPONSES ARE NUMEROUS AND ARE BEING CAREFULLY CONSIDERED BY THE WORKING PARTY. THANK YOU.