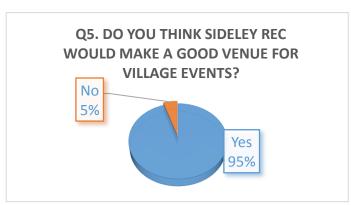

# Sideley Recreation Ground Survey Results (based on139 responses)

Q18. IF PEOPLE ANSWERED 'YES' TO THE QUESTION ABOUT SKILLS.

WE ASKED THEM TO PROVIDE DETAILS OF THOSE SKILLS. THE

WORKING PARTY ARE EXTREMELY GRATEFUL TO EVERYONE WHO