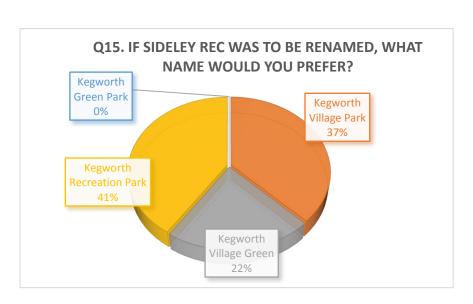

#### Sideley Recreation Ground Survey Results (based on 139 responses)



Q2. WHAT WOULD ATTRACT YOU AND YOUR FAMILY TO VISIT AND USE SIDELEY REC MORE? WE RECEIVED A LARGE NUMBER OF RESPONSES TO THIS QUESTION SUCH AS MORE SEATING, DOG AREAS, MORE FACILITIES FOR OLDER CHILDREN. WE ARE LOOKING AT THESE COMMENTS AND ALL OF THEM WILL BE TAKEN INTO CONSIDERATION. THANK YOU.









# Sideley Recreation Ground Survey Results (based on139 responses)









# Sideley Recreation Ground Survey Results (based on139 responses)









# Sideley Recreation Ground Survey Results (based on139 responses)







Q18. IF PEOPLE ANSWERED 'YES' TO THE QUESTION ABOUT SKILLS.

WE ASKED THEM TO PROVIDE DETAILS OF THOSE SKILLS. THE

WORKING PARTY ARE EXTREMELY GRATEFUL TO EVERYONE WHO

COMPLETED THIS SECTION.

WE WILL BE IN TOUCH WITH YOU!

### Sideley Recreation Ground Survey Results (based on 139 responses)



Q20. WE ASKED IF YOU HAD ANY OTHER SUGGESTION FOR IMPROVEMENTS THAT YOU WOULD LIKE TO SEE AT SIDELEY REC. THESE RESPONSES ARE NUMEROUS AND ARE BEING CAREFULLY CONSIDERED BY THE WORKING PARTY. THANK YOU.