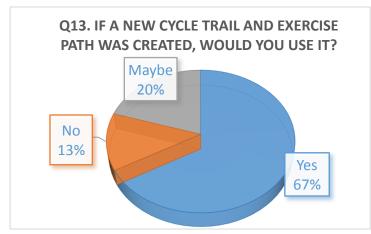

#### Sideley Recreation Ground Survey Results (based on 139 responses)



Q2. WHAT WOULD ATTRACT YOU AND YOUR FAMILY TO VISIT AND USE SIDELEY REC MORE? WE RECEIVED A LARGE NUMBER OF RESPONSES TO THIS QUESTION SUCH AS MORE SEATING, DOG AREAS, MORE FACILITIES FOR OLDER CHILDREN. WE ARE LOOKING AT THESE COMMENTS AND ALL OF THEM WILL BE TAKEN INTO CONSIDERATION. THANK YOU.









# Sideley Recreation Ground Survey Results (based on139 responses)









# Sideley Recreation Ground Survey Results (based on139 responses)









# Sideley Recreation Ground Survey Results (based on139 responses)







Q18. IF PEOPLE ANSWERED 'YES' TO THE QUESTION ABOUT SKILLS.

WE ASKED THEM TO PROVIDE DETAILS OF THOSE SKILLS. THE

WORKING PARTY ARE EXTREMELY GRATEFUL TO EVERYONE WHO

COMPLETED THIS SECTION.

WE WILL BE IN TOUCH WITH YOU!

### Sideley Recreation Ground Survey Results (based on 139 responses)



Q20. WE ASKED IF YOU HAD ANY OTHER SUGGESTION FOR IMPROVEMENTS THAT YOU WOULD LIKE TO SEE AT SIDELEY REC. THESE RESPONSES ARE NUMEROUS AND ARE BEING CAREFULLY CONSIDERED BY THE WORKING PARTY. THANK YOU.