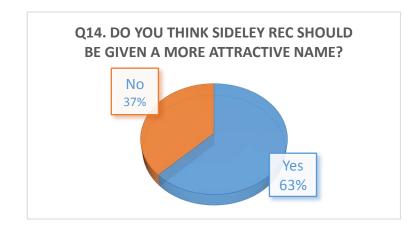

#### Sideley Recreation Ground Survey Results (based on 139 responses)



Q2. WHAT WOULD ATTRACT YOU AND YOUR FAMILY TO VISIT AND USE SIDELEY REC MORE? WE RECEIVED A LARGE NUMBER OF RESPONSES TO THIS QUESTION SUCH AS MORE SEATING, DOG AREAS, MORE FACILITIES FOR OLDER CHILDREN. WE ARE LOOKING AT THESE COMMENTS AND ALL OF THEM WILL BE TAKEN INTO CONSIDERATION. THANK YOU.









# Sideley Recreation Ground Survey Results (based on139 responses)









# Sideley Recreation Ground Survey Results (based on139 responses)









# Sideley Recreation Ground Survey Results (based on139 responses)







Q18. IF PEOPLE ANSWERED 'YES' TO THE QUESTION ABOUT SKILLS.

WE ASKED THEM TO PROVIDE DETAILS OF THOSE SKILLS. THE

WORKING PARTY ARE EXTREMELY GRATEFUL TO EVERYONE WHO

COMPLETED THIS SECTION.

WE WILL BE IN TOUCH WITH YOU!

### Sideley Recreation Ground Survey Results (based on 139 responses)



Q20. WE ASKED IF YOU HAD ANY OTHER SUGGESTION FOR IMPROVEMENTS THAT YOU WOULD LIKE TO SEE AT SIDELEY REC. THESE RESPONSES ARE NUMEROUS AND ARE BEING CAREFULLY CONSIDERED BY THE WORKING PARTY. THANK YOU.