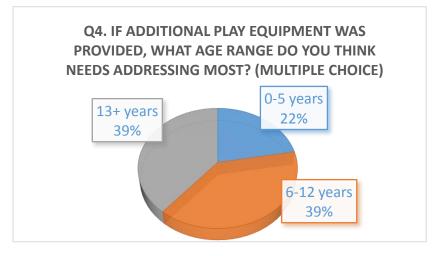

#### Sideley Recreation Ground Survey Results (based on 139 responses)



Q2. WHAT WOULD ATTRACT YOU AND YOUR FAMILY TO VISIT AND USE SIDELEY REC MORE? WE RECEIVED A LARGE NUMBER OF RESPONSES TO THIS QUESTION SUCH AS MORE SEATING, DOG AREAS, MORE FACILITIES FOR OLDER CHILDREN. WE ARE LOOKING AT THESE COMMENTS AND ALL OF THEM WILL BE TAKEN INTO CONSIDERATION. THANK YOU.









# Sideley Recreation Ground Survey Results (based on139 responses)









# Sideley Recreation Ground Survey Results (based on139 responses)









# Sideley Recreation Ground Survey Results (based on139 responses)







Q18. IF PEOPLE ANSWERED 'YES' TO THE QUESTION ABOUT SKILLS.

WE ASKED THEM TO PROVIDE DETAILS OF THOSE SKILLS. THE

WORKING PARTY ARE EXTREMELY GRATEFUL TO EVERYONE WHO

COMPLETED THIS SECTION.

WE WILL BE IN TOUCH WITH YOU!

### Sideley Recreation Ground Survey Results (based on 139 responses)



Q20. WE ASKED IF YOU HAD ANY OTHER SUGGESTION FOR IMPROVEMENTS THAT YOU WOULD LIKE TO SEE AT SIDELEY REC. THESE RESPONSES ARE NUMEROUS AND ARE BEING CAREFULLY CONSIDERED BY THE WORKING PARTY. THANK YOU.