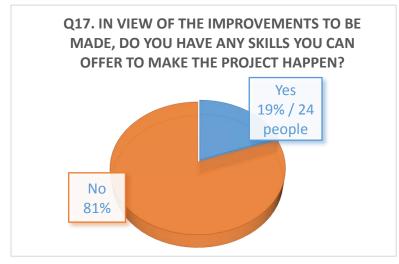

# Sideley Recreation Ground Survey Results (based on139 responses)

Q18. IF PEOPLE ANSWERED 'YES' TO THE QUESTION ABOUT SKILLS.

WE ASKED THEM TO PROVIDE DETAILS OF THOSE SKILLS. THE

WORKING PARTY ARE EXTREMELY GRATEFUL TO EVERYONE WHO

COMPLETED THIS SECTION.

WE WILL BE IN TOUCH WITH YOU!