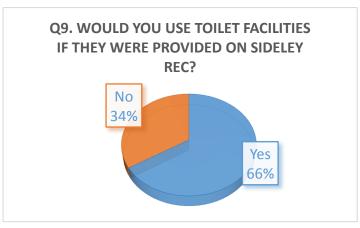

#### Sideley Recreation Ground Survey Results (based on 139 responses)



Q2. WHAT WOULD ATTRACT YOU AND YOUR FAMILY TO VISIT AND USE SIDELEY REC MORE? WE RECEIVED A LARGE NUMBER OF RESPONSES TO THIS QUESTION SUCH AS MORE SEATING, DOG AREAS, MORE FACILITIES FOR OLDER CHILDREN. WE ARE LOOKING AT THESE COMMENTS AND ALL OF THEM WILL BE TAKEN INTO CONSIDERATION. THANK YOU.









# Sideley Recreation Ground Survey Results (based on139 responses)









# Sideley Recreation Ground Survey Results (based on139 responses)









# Sideley Recreation Ground Survey Results (based on139 responses)







Q18. IF PEOPLE ANSWERED 'YES' TO THE QUESTION ABOUT SKILLS.

WE ASKED THEM TO PROVIDE DETAILS OF THOSE SKILLS. THE

WORKING PARTY ARE EXTREMELY GRATEFUL TO EVERYONE WHO

COMPLETED THIS SECTION.

WE WILL BE IN TOUCH WITH YOU!

### Sideley Recreation Ground Survey Results (based on 139 responses)



Q20. WE ASKED IF YOU HAD ANY OTHER SUGGESTION FOR IMPROVEMENTS THAT YOU WOULD LIKE TO SEE AT SIDELEY REC. THESE RESPONSES ARE NUMEROUS AND ARE BEING CAREFULLY CONSIDERED BY THE WORKING PARTY. THANK YOU.