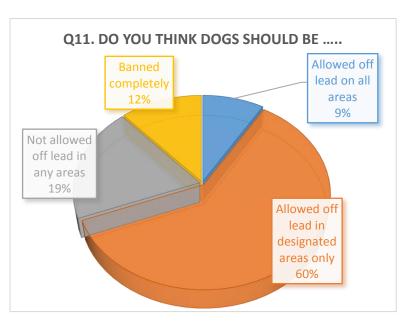

#### Sideley Recreation Ground Survey Results (based on 139 responses)



Q2. WHAT WOULD ATTRACT YOU AND YOUR FAMILY TO VISIT AND USE SIDELEY REC MORE? WE RECEIVED A LARGE NUMBER OF RESPONSES TO THIS QUESTION SUCH AS MORE SEATING, DOG AREAS, MORE FACILITIES FOR OLDER CHILDREN. WE ARE LOOKING AT THESE COMMENTS AND ALL OF THEM WILL BE TAKEN INTO CONSIDERATION. THANK YOU.









# Sideley Recreation Ground Survey Results (based on139 responses)









# Sideley Recreation Ground Survey Results (based on139 responses)









# Sideley Recreation Ground Survey Results (based on139 responses)







Q18. IF PEOPLE ANSWERED 'YES' TO THE QUESTION ABOUT SKILLS.

WE ASKED THEM TO PROVIDE DETAILS OF THOSE SKILLS. THE

WORKING PARTY ARE EXTREMELY GRATEFUL TO EVERYONE WHO

COMPLETED THIS SECTION.

WE WILL BE IN TOUCH WITH YOU!

### Sideley Recreation Ground Survey Results (based on 139 responses)



Q20. WE ASKED IF YOU HAD ANY OTHER SUGGESTION FOR IMPROVEMENTS THAT YOU WOULD LIKE TO SEE AT SIDELEY REC. THESE RESPONSES ARE NUMEROUS AND ARE BEING CAREFULLY CONSIDERED BY THE WORKING PARTY. THANK YOU.