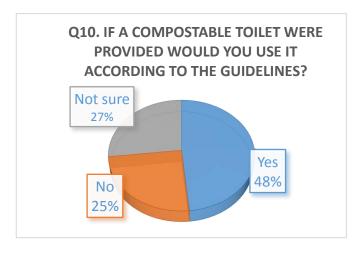

#### Sideley Recreation Ground Survey Results (based on 139 responses)



Q2. WHAT WOULD ATTRACT YOU AND YOUR FAMILY TO VISIT AND USE SIDELEY REC MORE? WE RECEIVED A LARGE NUMBER OF RESPONSES TO THIS QUESTION SUCH AS MORE SEATING, DOG AREAS, MORE FACILITIES FOR OLDER CHILDREN. WE ARE LOOKING AT THESE COMMENTS AND ALL OF THEM WILL BE TAKEN INTO CONSIDERATION. THANK YOU.









# Sideley Recreation Ground Survey Results (based on139 responses)









# Sideley Recreation Ground Survey Results (based on139 responses)









# Sideley Recreation Ground Survey Results (based on139 responses)







Q18. IF PEOPLE ANSWERED 'YES' TO THE QUESTION ABOUT SKILLS.

WE ASKED THEM TO PROVIDE DETAILS OF THOSE SKILLS. THE

WORKING PARTY ARE EXTREMELY GRATEFUL TO EVERYONE WHO

COMPLETED THIS SECTION.

WE WILL BE IN TOUCH WITH YOU!

### Sideley Recreation Ground Survey Results (based on 139 responses)



Q20. WE ASKED IF YOU HAD ANY OTHER SUGGESTION FOR IMPROVEMENTS THAT YOU WOULD LIKE TO SEE AT SIDELEY REC. THESE RESPONSES ARE NUMEROUS AND ARE BEING CAREFULLY CONSIDERED BY THE WORKING PARTY. THANK YOU.