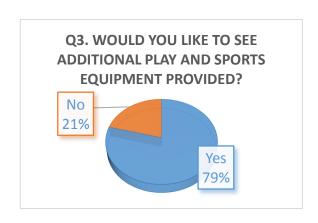

#### Sideley Recreation Ground Survey Results (based on 139 responses)



Q2. WHAT WOULD ATTRACT YOU AND YOUR FAMILY TO VISIT AND USE SIDELEY REC MORE? WE RECEIVED A LARGE NUMBER OF RESPONSES TO THIS QUESTION SUCH AS MORE SEATING, DOG AREAS, MORE FACILITIES FOR OLDER CHILDREN. WE ARE LOOKING AT THESE COMMENTS AND ALL OF THEM WILL BE TAKEN INTO CONSIDERATION. THANK YOU.









# Sideley Recreation Ground Survey Results (based on139 responses)









# Sideley Recreation Ground Survey Results (based on139 responses)









# Sideley Recreation Ground Survey Results (based on139 responses)







Q18. IF PEOPLE ANSWERED 'YES' TO THE QUESTION ABOUT SKILLS.

WE ASKED THEM TO PROVIDE DETAILS OF THOSE SKILLS. THE

WORKING PARTY ARE EXTREMELY GRATEFUL TO EVERYONE WHO

COMPLETED THIS SECTION.

WE WILL BE IN TOUCH WITH YOU!

### Sideley Recreation Ground Survey Results (based on 139 responses)



Q20. WE ASKED IF YOU HAD ANY OTHER SUGGESTION FOR IMPROVEMENTS THAT YOU WOULD LIKE TO SEE AT SIDELEY REC. THESE RESPONSES ARE NUMEROUS AND ARE BEING CAREFULLY CONSIDERED BY THE WORKING PARTY. THANK YOU.