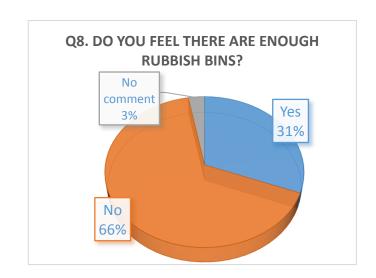

#### Sideley Recreation Ground Survey Results (based on 139 responses)



Q2. WHAT WOULD ATTRACT YOU AND YOUR FAMILY TO VISIT AND USE SIDELEY REC MORE? WE RECEIVED A LARGE NUMBER OF RESPONSES TO THIS QUESTION SUCH AS MORE SEATING, DOG AREAS, MORE FACILITIES FOR OLDER CHILDREN. WE ARE LOOKING AT THESE COMMENTS AND ALL OF THEM WILL BE TAKEN INTO CONSIDERATION. THANK YOU.









# Sideley Recreation Ground Survey Results (based on139 responses)









# Sideley Recreation Ground Survey Results (based on139 responses)









# Sideley Recreation Ground Survey Results (based on139 responses)







Q18. IF PEOPLE ANSWERED 'YES' TO THE QUESTION ABOUT SKILLS.

WE ASKED THEM TO PROVIDE DETAILS OF THOSE SKILLS. THE

WORKING PARTY ARE EXTREMELY GRATEFUL TO EVERYONE WHO

COMPLETED THIS SECTION.

WE WILL BE IN TOUCH WITH YOU!

### Sideley Recreation Ground Survey Results (based on 139 responses)



Q20. WE ASKED IF YOU HAD ANY OTHER SUGGESTION FOR IMPROVEMENTS THAT YOU WOULD LIKE TO SEE AT SIDELEY REC. THESE RESPONSES ARE NUMEROUS AND ARE BEING CAREFULLY CONSIDERED BY THE WORKING PARTY. THANK YOU.