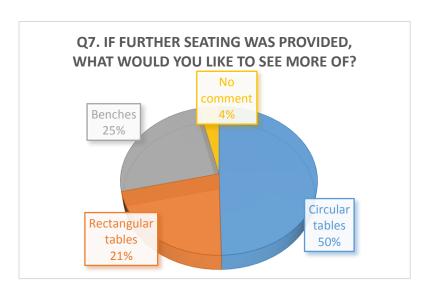

#### Sideley Recreation Ground Survey Results (based on 139 responses)



Q2. WHAT WOULD ATTRACT YOU AND YOUR FAMILY TO VISIT AND USE SIDELEY REC MORE? WE RECEIVED A LARGE NUMBER OF RESPONSES TO THIS QUESTION SUCH AS MORE SEATING, DOG AREAS, MORE FACILITIES FOR OLDER CHILDREN. WE ARE LOOKING AT THESE COMMENTS AND ALL OF THEM WILL BE TAKEN INTO CONSIDERATION. THANK YOU.









# Sideley Recreation Ground Survey Results (based on139 responses)









# Sideley Recreation Ground Survey Results (based on139 responses)









# Sideley Recreation Ground Survey Results (based on139 responses)







Q18. IF PEOPLE ANSWERED 'YES' TO THE QUESTION ABOUT SKILLS.

WE ASKED THEM TO PROVIDE DETAILS OF THOSE SKILLS. THE

WORKING PARTY ARE EXTREMELY GRATEFUL TO EVERYONE WHO

COMPLETED THIS SECTION.

WE WILL BE IN TOUCH WITH YOU!

### Sideley Recreation Ground Survey Results (based on 139 responses)



Q20. WE ASKED IF YOU HAD ANY OTHER SUGGESTION FOR IMPROVEMENTS THAT YOU WOULD LIKE TO SEE AT SIDELEY REC. THESE RESPONSES ARE NUMEROUS AND ARE BEING CAREFULLY CONSIDERED BY THE WORKING PARTY. THANK YOU.